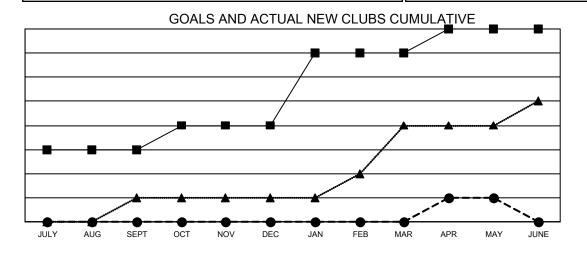

- CURRENT YEAR GOALS FOR NEW CLUBS

- ● - CURRENT YEAR ACTUAL NEW CLUBS

▲ - LAST YEAR ACTUAL NEW CLUBS