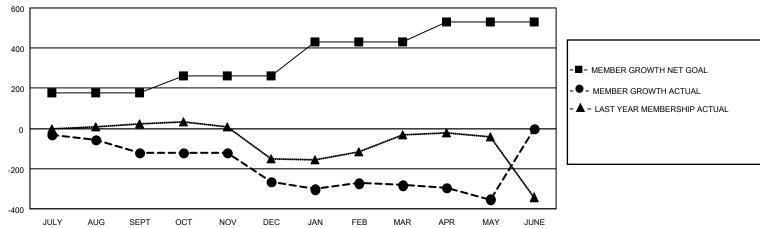

## **GMT MONTHLY MEMBERSHIP PROGRESS REPORT**

Multiple District 35

Results as of: 5/31/2020

LOCATION: FLORIDA

| GMT: OPEN             |               |           |               |                       |                       |                         | GMT CA 1                                           |  |
|-----------------------|---------------|-----------|---------------|-----------------------|-----------------------|-------------------------|----------------------------------------------------|--|
| Clubs                 |               |           |               | Members               |                       |                         |                                                    |  |
| RESULTS FOR 2019-2020 |               |           |               | RESULTS FOR 2019-2020 |                       |                         |                                                    |  |
| QUARTER               | NEW CLUB GOAL | NEW CLUBS | DROPPED CLUBS | QUARTER MEMB          | ER GROWTH NET<br>GOAL | MEMBER GROWTH<br>ACTUAL | DROPPED<br>MEMBERS ACTUAL<br>(including transfers) |  |
| JULY/AUG/SEPT         | 3             | 0         | 2             | JULY/AUG/SEPT         | 175                   | 248                     | 275                                                |  |
| OCT/NOV/DEC           | 1             | 0         | 3             | OCT/NOV/DEC           | 87                    | 193                     | 291                                                |  |
| JAN/FEB/MAR           | 3             | 0         | 3             | JAN/FEB/MAR           | 167                   | 214                     | 189                                                |  |
| APR/MAY/JUNE          | 1             | 1         | 0             | APR/MAY/JUNE          | 102                   | 56                      | 116                                                |  |